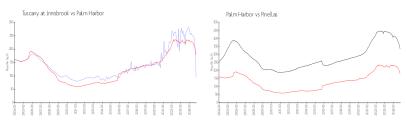

### **Market Information**

Tuscany at \$97/sq. ft. Palm Harbor: \$179/sq. ft. Innisbrook:
Palm Harbor: \$179/sq. ft. Pinellas: \$311/sq. ft.