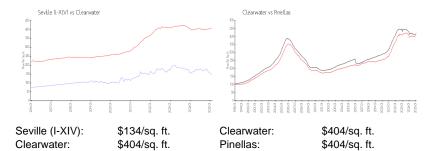

 List Price:
 \$164,900

 List PPSF:
 \$241

 Valuated Price:
 \$92,000

 Valuated PPSF:
 \$134

The above valuated price is a baseline figure that does not take into account any specific renovation, upgrade, split, merge, or deterioration of the unit.

## **Inventory for Sale**

Seville (I-XIV) 11%
Clearwater 6%
Pinellas 6%