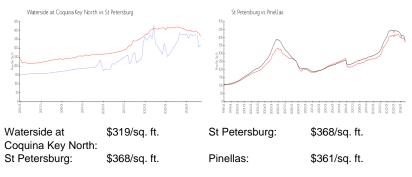

orth at Coquina Key Address: 3700 Pompano Dr SE, St. Petersburg, FL 33705 Phone: +1 727-826-0893

http://www.watersideatcoquinakey.com/

## **Recent Sales**

| Unit # | Size<br>1,145 sq ft | Closing Date<br>Jul 2024 | Sale Price<br>\$415,000 | PPSF<br>\$362 |
|--------|---------------------|--------------------------|-------------------------|---------------|
| С      | 561 sq ft           | Jun 2024                 | \$195,000               | \$348         |
| А      | 825 sq ft           | May 2024                 | \$305,000               | \$370         |
| С      | 825 sq ft           | May 2024                 | \$222,500               | \$270         |
|        | 1,022 sq ft         | Apr 2024                 | \$399,000               | \$390         |

#### **Market Information**



7%

6%

# **Inventory for Sale**

Waterside at Coquina Key North St Petersburg





# Avg. Time to Close Over Last 12 Months

| Waterside at Coquina Key North | 52 days |
|--------------------------------|---------|
| St Petersburg                  | 83 days |
| Pinellas                       | 80 days |