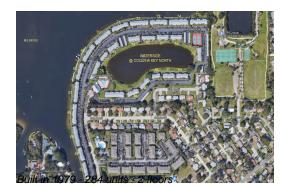

# Unit 3739 Pompano Dr SE - Waterside at Coquina Key North

3739 Pompano Dr SE - 101-3893 Pompano Dr SE, St Petersburg, FL, Pinellas 33705

#### **Building Information**

| Number of units: 28                        | 4 |
|--------------------------------------------|---|
| Number of active listings for rent: 0      |   |
| Number of active listings for sale: 21     |   |
| Building inventory for sale: 79            | 6 |
| Number of sales over the last 12 months: 8 |   |
| Number of sales over the last 6 months: 2  |   |
| Number of sales over the last 3 months: 0  |   |