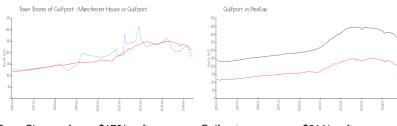

#### **Market Information**

5%

Town Shores of \$178/sq. ft. Gulfport: \$211/sq. ft.

Gulfport -Manchester House:

Pinellas

Gulfport: \$211/sq. ft. Pinellas: \$361/sq. ft.

#### **Inventory for Sale**

Town Shores of Gulfport - Manchester 4% House Gulfport 5%

# Avg. Time to Close Over Last 12 Months

Town Shores of Gulfport - Manchester 134 days

House Gulfport Pinellas 91 days 80 days