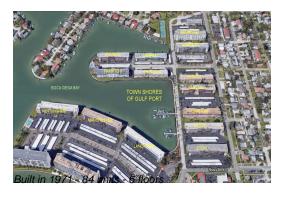

## **Building Information**

Number of units: 84
Number of active listings for rent: 0
Number of active listings for sale: 3
Building inventory for sale: 3%
Number of sales over the last 12 months: 2
Number of sales over the last 6 months: 1
Number of sales over the last 3 months: 0

### **Building Association Information**

Town Shores Master Association, Inc 3210 59th Street South Gulfport, FL 33707 Phone: (727) 345-9491

https://www.townshorescommunity.com/welcom