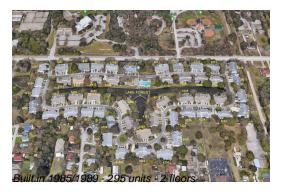

### **Building Information**

Number of units: 295
Number of active listings for rent: 0
Number of active listings for sale: 22
Building inventory for sale: 7%
Number of sales over the last 12 months: 8
Number of sales over the last 6 months: 3
Number of sales over the last 3 months: 1