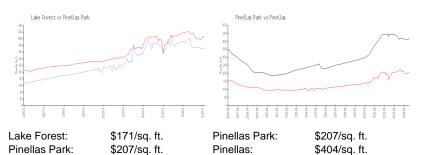

 List PPSF:
 \$181

 Valuated Price:
 \$213,000

 Valuated PPSF:
 \$171

The above valuated price is a baseline figure that does not take into account any specific renovation, upgrade, split, merge, or deterioration of the unit.