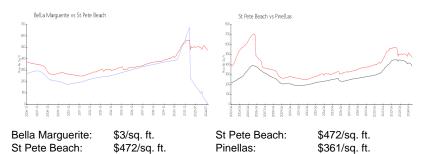

## **Market Information**

| Bella Marguerite | 16% |
|------------------|-----|
| St Pete Beach    | 5%  |
| Pinellas         | 5%  |

#### Avg. Time to Close Over Last 12 Months

| Bella Marguerite | n/a     |
|------------------|---------|
| St Pete Beach    | 78 days |
| Pinellas         | 80 days |

line of seales

Colle Mound . ....