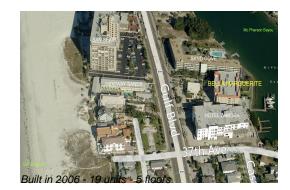

# Unit 205 - Bella Marguerite

205 - 3805 Gulf Blvd, St Pete Beach, FL, Pinellas 33706

#### **Building Information**

| Number of units:                         | 19 |
|------------------------------------------|----|
| Number of active listings for rent:      | 0  |
| Number of active listings for sale:      | 3  |
| Building inventory for sale:             |    |
| Number of sales over the last 12 months: | 0  |
| Number of sales over the last 6 months:  | 0  |
| Number of sales over the last 3 months:  | 0  |