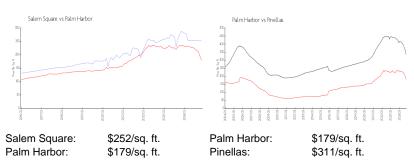

mber of sales over the last 3 months: 2

## **Building Association Information**

Salem Square
Homeowners Association, Inc.
The Melrose Management Partnership
3527 Palm Harbor Blvd
Palm Harbor, FI 34683
727.787.3461
Salem Square II
Homeowners Association Inc
701 Enterprise Road East 405
Safety Harbor, FL 34695
Phone: (727) 796-8485

https://melrosecorporation.com/salem-square/

#### **Recent Sales**

| Unit # | Size        | Closing Date | Sale Price | PPSF  |
|--------|-------------|--------------|------------|-------|
|        | 1,662 sq ft | Jan 2025     | \$381,500  | \$230 |
|        | 1,659 sq ft | Nov 2024     | \$465,000  | \$280 |
|        | 1,722 sq ft | Apr 2024     | \$437,500  | \$254 |
|        | 1,659 sq ft | Mar 2024     | \$459,900  | \$277 |

#### **Market Information**







Salem Square 3%
Palm Harbor 3%
Pinellas 4%

# Avg. Time to Close Over Last 12 Months

Salem Square106 daysPalm Harbor71 daysPinellas85 days