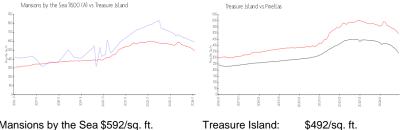

# Unit 606 - Mansions by the Sea 7600 (A)

606 - 7600 Bayshore Dr, Treasure Island, FL, Pinellas 33706

#### **Unit Information**

MLS Number: TB8300325 Status: ACTIVE Size: 1,510 Sq ft.

Bedrooms: 2 Full Bathrooms: 2 0 Half Bathrooms: Parking Spaces:

Water View: List Price: \$890,000 List PPSF: \$589 Valuated Price: \$846,000 Valuated PPSF: \$560