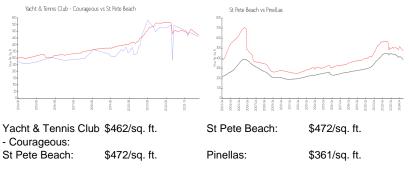

## **Market Information**

#### **Inventory for Sale**

| Yacht & Tennis Club - Courageous | 3% |
|----------------------------------|----|
| St Pete Beach                    | 3% |
| Pinellas                         | 4% |

#### Avg. Time to Close Over Last 12 Months

| Yacht & Tennis Club - Courageous | 69 days |
|----------------------------------|---------|
| St Pete Beach                    | 78 days |
| Pinellas                         | 81 days |