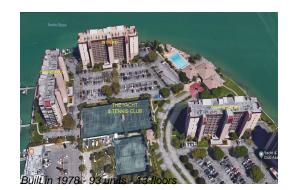

# Unit 604 - Yacht & Tennis Club - Courageous

604 - 9525 Blind Pass Rd, St Pete Beach, FL, Pinellas 33706

### **Building Information**

| Number of units:                         | 93 |
|------------------------------------------|----|
| Number of active listings for rent:      | 0  |
| Number of active listings for sale:      | 3  |
| Building inventory for sale:             | 3% |
| Number of sales over the last 12 months: | 2  |
| Number of sales over the last 6 months:  | 1  |
| Number of sales over the last 3 months:  | 0  |
|                                          |    |