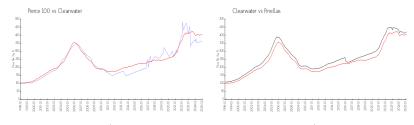

#### **Market Information**

 Pierce 100:
 \$363/sq. ft.
 Clearwater:
 \$404/sq. ft.

 Clearwater:
 \$404/sq. ft.
 Pinellas:
 \$404/sq. ft.