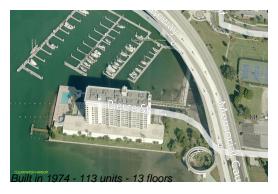

# **Building Information**

Number of units: 113
Number of active listings for rent: 0
Number of active listings for sale: 7
Building inventory for sale: 6%
Number of sales over the last 12 months: 3
Number of sales over the last 6 months: 1
Number of sales over the last 3 months: 1