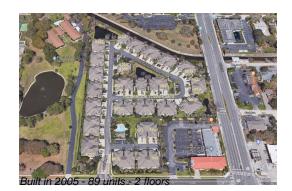

# Unit 6675 83rd Ave N - Palmbrooke Townhomes

6675 83rd Ave N - 8220-8422 66 Wy N, Pinellas Park, FL, Pinellas 33781

## **Building Information**

| Number of units:                         | 89 |
|------------------------------------------|----|
| Number of active listings for rent:      | 0  |
| Number of active listings for sale:      | 3  |
| Building inventory for sale:             | 3% |
| Number of sales over the last 12 months: | 1  |
| Number of sales over the last 6 months:  | 0  |
| Number of sales over the last 3 months:  | 0  |