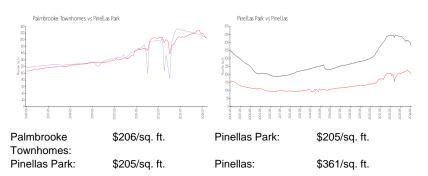

#### **Unit Information**

| MLS Number:<br>Status:<br>Size:<br>Bedrooms:<br>Full Bathrooms:<br>Half Bathrooms:<br>Parking Spaces:<br>View: | TB8300848<br>Active<br>2,025 Sq ft.<br>3<br>2<br>1 |
|----------------------------------------------------------------------------------------------------------------|----------------------------------------------------|
| List Price:                                                                                                    | \$3,100                                            |
| List PPSF:                                                                                                     | \$2                                                |
| Valuated Price:                                                                                                | \$417,000                                          |
| Valuated PPSF:                                                                                                 | \$206                                              |

The above valuated price is a baseline figure that does not take into account any specific renovation, upgrade, split, merge, or deterioration of the unit.