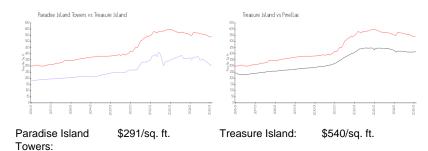

### **Market Information**

Pinellas:

\$404/sq. ft.

## Avg. Time to Close Over Last 12 Months

\$540/sq. ft.

Paradise Island Towers 90 days Treasure Island 101 days Pinellas 92 days