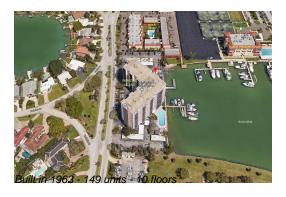

# **Unit 814 - Paradise Island Towers**

814 - 10355 Paradise Blvd, Treasure Island, FL, Pinellas 33706

## **Building Information**

Number of units: 149
Number of active listings for rent: 0
Number of active listings for sale: 18
Building inventory for sale: 12%
Number of sales over the last 12 months: 6
Number of sales over the last 6 months: 2
Number of sales over the last 3 months: 2