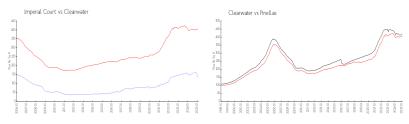

#### **Market Information**

Imperial Court: \$123/sq. ft. Clearwater: \$404/sq. ft. Clearwater: \$404/sq. ft. Pinellas: \$404/sq. ft.