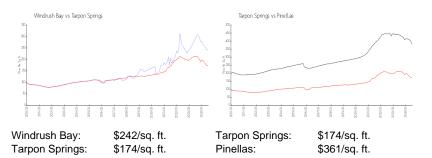

#### **Inventory for Sale**

| Windrush Bay   | 2% |
|----------------|----|
| Tarpon Springs | 4% |
| Pinellas       | 4% |