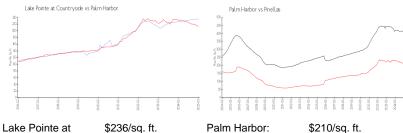

#### **Market Information**

Countryolds

Countryside:

Palm Harbor: \$210/sq. ft. Pinellas: \$404/sq. ft.