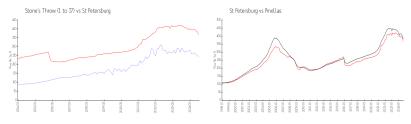

#### **Market Information**

Stone's Throw (1 to \$244/sq. ft. St Petersburg: \$368/sq. ft.

17):

St Petersburg: \$368/sq. ft. Pinellas: \$361/sq. ft.