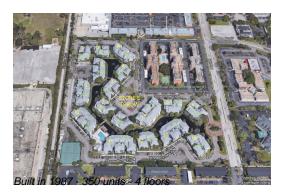

Number of units: 350
Number of active listings for rent: 0
Number of active listings for sale: 16
Building inventory for sale: 4%
Number of sales over the last 12 months: 14
Number of sales over the last 6 months: 6
Number of sales over the last 3 months: 3