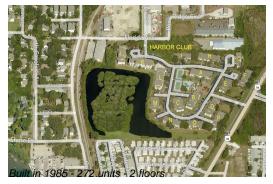

### **Building Information**

Number of units: 272
Number of active listings for rent: 0
Number of active listings for sale: 14
Building inventory for sale: 5%
Number of sales over the last 12 months: 6
Number of sales over the last 6 months: 2
Number of sales over the last 3 months: 1

## **Building Association Information**

Harbor Club Condominium Association Address: 455 Alt 19, Palm Harbor, FL 34683 Phone:(727) 786-6864

http://www.harborclub-palmharbor.com/