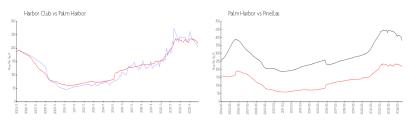

### **Market Information**

 Harbor Club:
 \$205/sq. ft.
 Palm Harbor:
 \$218/sq. ft.

 Palm Harbor:
 \$218/sq. ft.
 Pinellas:
 \$361/sq. ft.