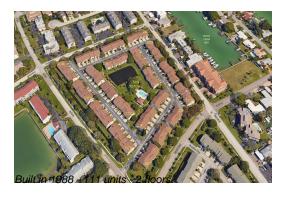

## **Building Information**

Number of units: 111
Number of active listings for rent: 0
Number of active listings for sale: 4
Building inventory for sale: 3%
Number of sales over the last 12 months: 4
Number of sales over the last 6 months: 1
Number of sales over the last 3 months: 1