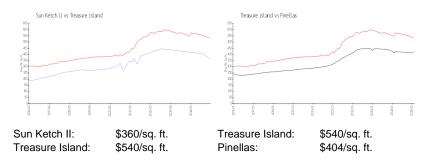

 List Price:
 \$424,900

 List PPSF:
 \$462

 Valuated Price:
 \$331,000

 Valuated PPSF:
 \$360

The above valuated price is a baseline figure that does not take into account any specific renovation, upgrade, split, merge, or deterioration of the unit.