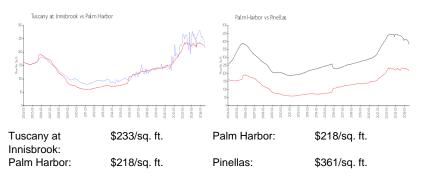

The above valuated price is a baseline figure that does not take into account any specific renovation, upgrade, split, merge, or deterioration of the unit.