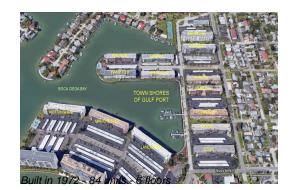

# **Building Information**

| Number of units:                         | 84 |
|------------------------------------------|----|
| Number of active listings for rent:      | 0  |
| Number of active listings for sale:      | 5  |
| Building inventory for sale:             | 5% |
| Number of sales over the last 12 months: | 2  |
| Number of sales over the last 6 months:  | 0  |
| Number of sales over the last 3 months:  | 0  |
|                                          |    |

# **Building Association Information**

Town Shores Master Association, Inc 3210 59th Street South Gulfport, FL 33707 Phone: (727) 345-9491

https://www.townshorescommunity.com/welcom