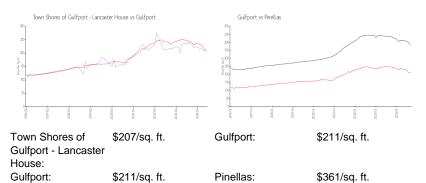

#### **Market Information**

| Town Shores of Gulfport - Lancaster | 6% |
|-------------------------------------|----|
| House                               |    |
| Gulfport                            | 5% |
| Pinellas                            | 5% |

# Avg. Time to Close Over Last 12 Months

| Town Shores of Gulfport - Lancaster | 39 days |
|-------------------------------------|---------|
| House                               |         |
| Gulfport                            | 91 days |
| Pinellas                            | 80 days |