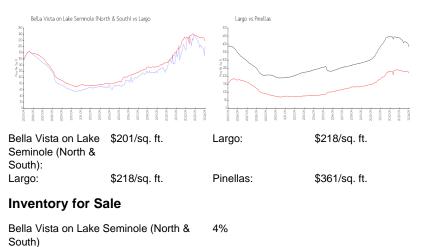

### **Building Information**

| Number of units:                         | 192 |
|------------------------------------------|-----|
| Number of active listings for rent:      | 0   |
| Number of active listings for sale:      | 7   |
| Building inventory for sale:             | 3%  |
| Number of sales over the last 12 months: | 3   |
| Number of sales over the last 6 months:  | 1   |
| Number of sales over the last 3 months:  | 1   |

### **Recent Sales**

Largo Pinellas

| Unit # | Size        | Closing Date | Sale Price | PPSF  |
|--------|-------------|--------------|------------|-------|
| 202    | 1,155 sq ft | Oct 2024     | \$219,900  | \$190 |
| 105    | 1,155 sq ft | May 2024     | \$240,000  | \$208 |
| 204    | 1,018 sq ft | Apr 2024     | \$205,000  | \$201 |

# **Market Information**

3%

4%