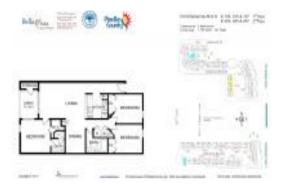

#### **Unit Information**

| MLS Number:     | TB8302581    |
|-----------------|--------------|
| Status:         | Active       |
| Size:           | 1,155 Sq ft. |
| Bedrooms:       | 3            |
| Full Bathrooms: | 2            |
| Half Bathrooms: | 0            |
| Parking Spaces: |              |
| View:           |              |
| List Price:     | \$227,900    |
| List PPSF:      | \$197        |
| Valuated Price: | \$233,000    |
| Valuated PPSF:  | \$202        |
|                 |              |

Built in 1987 - 192 units - 2 floors

The above valuated price is a baseline figure that does not take into account any specific renovation, upgrade, split, merge, or deterioration of the unit.