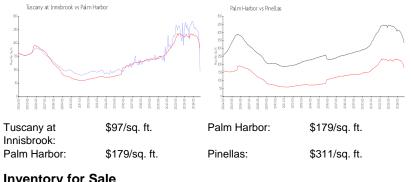

#### **Inventory for Sale**

| Tuscany at Innisbrook | 3% |
|-----------------------|----|
| Palm Harbor           | 3% |
| Pinellas              | 4% |