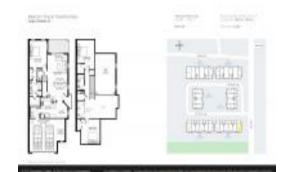

# **Unit 13201 San Blas Loop - Beacon Trace Townhomes**

13201 San Blas Loop - 12600-13225 San Blas Loop, Largo, FL, Pinellas 33774

## **Unit Information**

 MLS Number:
 TB8302766

 Status:
 Active

 Size:
 2,250 Sq ft.

Bedrooms: 3
Full Bathrooms: 2
Half Bathrooms: 1

Parking Spaces: Driveway, Garage Door Opener, Oversized

 View:
 Trees/Woods