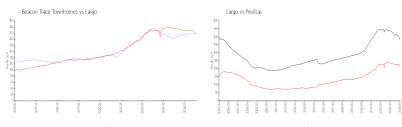

#### **Market Information**

Pinellas:

\$361/sq. ft.

Beacon Trace \$220/sq. ft. Largo: \$218/sq. ft. Townhomes: