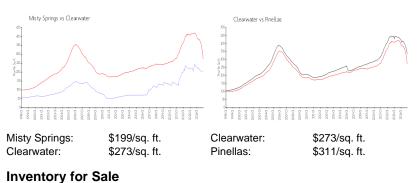

#### **Market Information**

Misty Springs

| Clearwater | 5% |
|------------|----|
| Pinellas   | 4% |