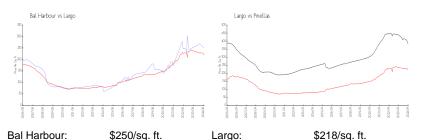

#### **Market Information**

Pinellas:

\$361/sq. ft.

Inventory for Sale

Largo:

Bal Harbour 2% Largo 4% Pinellas 5%

### Avg. Time to Close Over Last 12 Months

\$218/sq. ft.

Bal Harbour24 daysLargo77 daysPinellas80 days