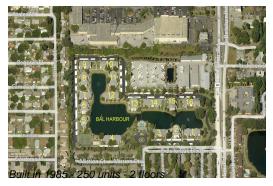

# **Building Information**

Number of units: 250
Number of active listings for rent: 0
Number of active listings for sale: 6
Building inventory for sale: 2%
Number of sales over the last 12 months: 2
Number of sales over the last 6 months: 0
Number of sales over the last 3 months: 0

# **Building Association Information**

BAL HARBOUR CONDOMINIUM ASSOCIATION, INC. COMMUNITY MANAGEMENT CONCEPTS, INC. 4585 140TH AVE N STE 1012 CLEARWATER FL 33762 PHONE 727-535-2424