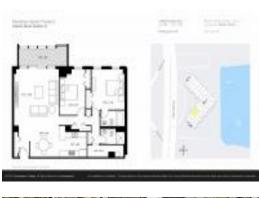

# Unit 702 - Paradise Island Towers

702 - 10355 Paradise Blvd, Treasure Island, FL, Pinellas 33706

## **Unit Information**

| Status:<br>Size:<br>Bedrooms:<br>Full Bathrooms:<br>Half Bathrooms:<br>Parking Spaces:<br>View:<br>List Price:<br>List PPSF:<br>Valuated Price: | TB8303286<br>Active<br>1,050 Sq ft.<br>2<br>2<br>0<br>Assigned,Covered<br>Water<br>\$439,000<br>\$418<br>\$364,000 |
|-------------------------------------------------------------------------------------------------------------------------------------------------|--------------------------------------------------------------------------------------------------------------------|
|                                                                                                                                                 | \$347                                                                                                              |