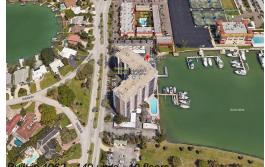

# Unit 702 - Paradise Island Towers

702 - 10355 Paradise Blvd, Treasure Island, FL, Pinellas 33706