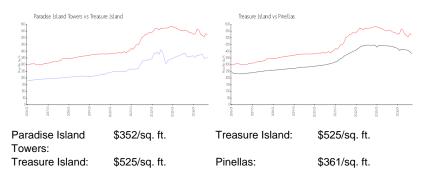

|

The above valuated price is a baseline figure that does not take into account any specific renovation, upgrade, split, merge, or deterioration of the unit.

## **Building Information**

| 149 |
|-----|
| 0   |
| 22  |
| 14% |
| 6   |
| 2   |
| 1   |
|     |

#### **Recent Sales**

| Unit # | Size        | Closing Date | Sale Price | PPSF  |
|--------|-------------|--------------|------------|-------|
| 315    | 1,055 sq ft | Sep 2024     | \$350,000  | \$332 |
| 606    | 870 sq ft   | Jun 2024     | \$335,000  | \$385 |
| 1012   | 1,240 sq ft | Apr 2024     | \$390,000  | \$315 |
| 807    | 865 sq ft   | Apr 2024     | \$345,000  | \$399 |
| 511    | 895 sq ft   | Apr 2024     | \$298,500  | \$334 |

## **Market Information**



## **Inventory for Sale**

| Paradise Island Towers | 15% |
|------------------------|-----|
| Treasure Island        | 5%  |
| Pinellas               | 5%  |

## Avg. Time to Close Over Last 12 Months

| Paradise Island Towers | 81 days |
|------------------------|---------|
| Treasure Island        | 89 days |
| Pinellas               | 80 days |