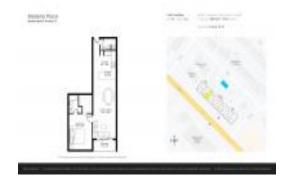

# Unit 310 - Madeira Place

310 - 14001 Gulf Blvd, Madeira Beach, FL, Pinellas 33708

#### **Unit Information**

 MLS Number:
 TB8303430

 Status:
 ACTIVE

 Size:
 840 Sq ft.

 Bedrooms:
 1

Full Bathrooms:
Half Bathrooms:

Parking Spaces: Assigned, Covered, Deeded, Golf Cart

Parking, Guest

 View:
 Water

 List Price:
 \$424,900

 List PPSF:
 \$506

 Valuated Price:
 \$404,000

 Valuated PPSF:
 \$481

The above valuated price is a baseline figure that does not take into account any specific renovation, upgrade, split, merge, or deterioration of the unit.