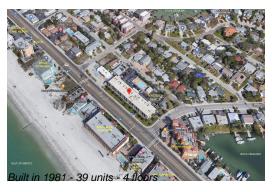

## **Building Information**

Number of units:39Number of active listings for rent:0Number of active listings for sale:3Building inventory for sale:7%Number of sales over the last 12 months:1Number of sales over the last 6 months:0Number of sales over the last 3 months:0