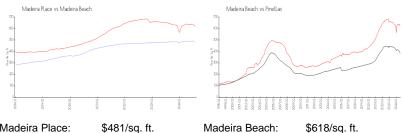

#### **Market Information**

Madeira Place:\$481/sq. ft.Madeira Beach:\$618/sq. ft.Madeira Beach:\$618/sq. ft.Pinellas:\$361/sq. ft.