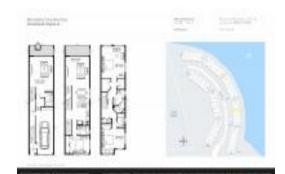

# Unit 4633 Mirabella Ct - Mirabella

4633 Mirabella Ct - 4600-4695 Mirabella Ct, St Pete Beach, FL, Pinellas 33076

### **Unit Information**

 MLS Number:
 TB8303551

 Status:
 Active

 Size:
 2,275 Sq ft.

Bedrooms: 4
Full Bathrooms: 4
Half Bathrooms: 0

Parking Spaces: Garage Door Opener, Guest, Parking Pad

 View:
 Water

 List Price:
 \$1,175,000