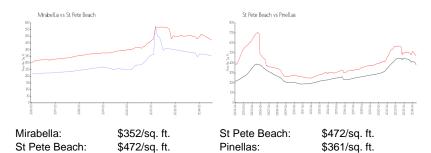

#### **Inventory for Sale**

| Mirabella     | 7% |
|---------------|----|
| St Pete Beach | 5% |
| Pinellas      | 5% |