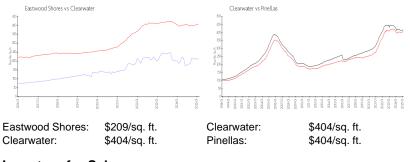

14  |
| Number of sales over the last 6 months:  | 6   |
| Number of sales over the last 3 months:  | 2   |
|                                          |     |

# **Building Association Information**

Eastwood Shores Condominium No 6 Associa 1810 Bough Avenue Clearwater, FL 33760 Phone: (727) 726-8000

https://eastwoodshores4.org/

#### **Recent Sales**

| Unit # | Size      | Closing Date | Sale Price | PPSF  |
|--------|-----------|--------------|------------|-------|
| А      | 752 sq ft | Mar 2025     | \$170,000  | \$226 |
| С      | 853 sq ft | Mar 2025     | \$192,500  | \$226 |
| А      | 752 sq ft | Dec 2024     | \$161,000  | \$214 |
| А      | 752 sq ft | Nov 2024     | \$145,000  | \$193 |
| В      | 853 sq ft | Nov 2024     | \$180,000  | \$211 |

#### **Market Information**



# **Inventory for Sale**

| Eastwood Shores | 4% |
|-----------------|----|
| Clearwater      | 6% |
| Pinellas        | 5% |







how there

# Avg. Time to Close Over Last 12 Months

| Eastwood Shores |
|-----------------|
| Clearwater      |
| Pinellas        |

85 days 106 days 92 days