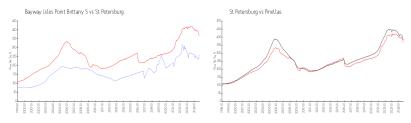

#### **Market Information**

Bayway Isles Point \$262/sq. ft.

Brittany 5:

St Petersburg: \$368/sq. ft.

St Petersburg:

\$368/sq. ft.

Pinellas:

\$361/sq. ft.