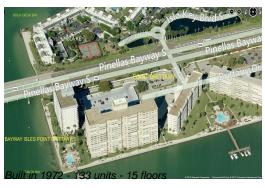

Number of units: 133
Number of active listings for rent: 0
Number of active listings for sale: 11
Building inventory for sale: 8%
Number of sales over the last 12 months: 11
Number of sales over the last 6 months: 3
Number of sales over the last 3 months: 0

### **Building Association Information**

POINT BRITTANY HOMEOWNER'S ASSOCIATION, INC. 4900 BRITTANY DR S SUITE 201 ST. PETERSBURG, FL 33715 (727) 866-2655