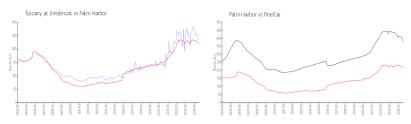

# **Market Information**

Tuscany at \$233/sq. ft. Palm Harbor: \$218/sq. ft. Innisbrook:
Palm Harbor: \$218/sq. ft. Pinellas: \$361/sq. ft.