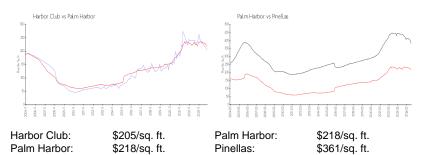

sales over the last 6 months:  | 2   |
| Number of sales over the last 3 months:  | 1   |
|                                          |     |

# **Building Association Information**

Harbor Club Condominium Association Address: 455 Alt 19, Palm Harbor, FL 34683 Phone:(727) 786-6864

http://www.harborclub-palmharbor.com/

## **Recent Sales**

| Unit # | Size        | Closing Date | Sale Price | PPSF  |
|--------|-------------|--------------|------------|-------|
| 231    | 563 sq ft   | Oct 2024     | \$106,050  | \$188 |
| 190    | 1,128 sq ft | Jun 2024     | \$250,000  | \$222 |
| 85     | 898 sq ft   | May 2024     | \$215,000  | \$239 |
| 103    | 563 sq ft   | Mar 2024     | \$184,500  | \$328 |
| 83     | 898 sq ft   | Mar 2024     | \$205,000  | \$228 |

#### **Market Information**



### **Inventory for Sale**

| Harbor Club | 5% |
|-------------|----|
| Palm Harbor | 4% |
| Pinellas    | 5% |

Avg. Time to Close Over Last 12 Months

Harbor Club Palm Harbor Pinellas 60 days 52 days 81 days