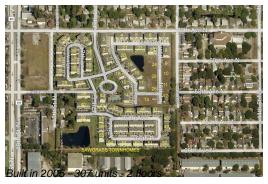

## **Building Information**

Number of units: 307
Number of active listings for rent: 0
Number of active listings for sale: 8
Building inventory for sale: 2%
Number of sales over the last 12 months: 6
Number of sales over the last 6 months: 3
Number of sales over the last 3 months: 0