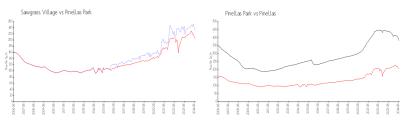

#### **Market Information**

Sawgrass Village: \$232/sq. ft. Pinellas Park: \$205/sq. ft. Pinellas Park: \$361/sq. ft. \$361/sq. ft.