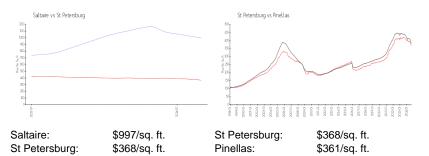

## **Market Information**

| Saltaire      | 13% |
|---------------|-----|
| St Petersburg | 6%  |
| Pinellas      | 5%  |