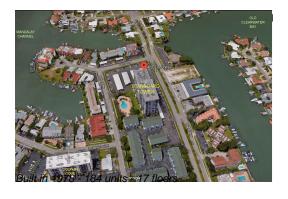

## **Building Information**

Number of units: 184
Number of active listings for rent: 0
Number of active listings for sale: 10
Building inventory for sale: 5%
Number of sales over the last 12 months: 13
Number of sales over the last 6 months: 6
Number of sales over the last 3 months: 1

### **Building Association Information**

Clipper Cove Condominiums Address: 400 Island Way, Clearwater, FL 33767 Phone: +1 727-446-6014