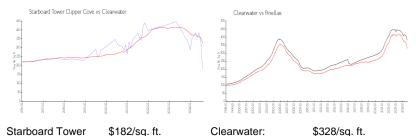

 Valuated Price:
 \$226,000

 Valuated PPSF:
 \$182

The above valuated price is a baseline figure that does not take into account any specific renovation, upgrade, split, merge, or deterioration of the unit.

#### **Market Information**

Pinellas:

\$361/sq. ft.

Clipper Cove:

### Avg. Time to Close Over Last 12 Months

\$328/sq. ft.

Starboard Tower Clipper Cove 108 days
Clearwater 87 days
Pinellas 81 days