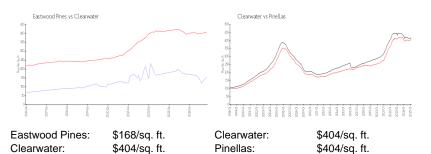

#### **Market Information**

#### **Inventory for Sale**

| Eastwood Pines | 9% |
|----------------|----|
| Clearwater     | 6% |
| Pinellas       | 5% |

#### Avg. Time to Close Over Last 12 Months

| Eastwood Pines | 136 days |
|----------------|----------|
| Clearwater     | 106 days |
| Pinellas       | 91 days  |