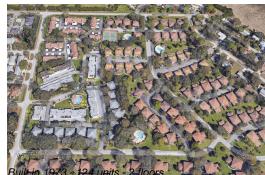

## **Building Information**

| Number of units:                         | 124 |
|------------------------------------------|-----|
| Number of active listings for rent:      | 0   |
| Number of active listings for sale:      | 11  |
| Building inventory for sale:             | 8%  |
| Number of sales over the last 12 months: | 2   |
| Number of sales over the last 6 months:  | 1   |
| Number of sales over the last 3 months:  | 0   |
|                                          |     |

### **Building Association Information**

Eastwood Pines Address: 1869 Pine Cone Cir, Clearwater, FL 33760