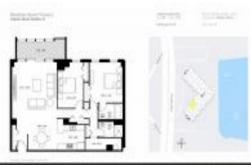

# Unit 502 - Paradise Island Towers

502 - 10355 Paradise Blvd, Treasure Island, FL, Pinellas 33706

### **Unit Information**

| MLS Number:     | TB8304700                                   |
|-----------------|---------------------------------------------|
| Status:         | Active                                      |
| Size:           | 1,050 Sq ft.                                |
| Bedrooms:       | 2                                           |
| Full Bathrooms: | 2                                           |
| Half Bathrooms: | 0                                           |
| Parking Spaces: | Assigned, Covered, Ground Level, Guest, Off |
|                 | Street                                      |
| View:           | City,Water                                  |
| List Price:     | \$350,000                                   |
| List PPSF:      | \$333                                       |
| Valuated Price: | \$357,000                                   |
| Valuated PPSF:  | \$340                                       |
|                 | 191                                         |