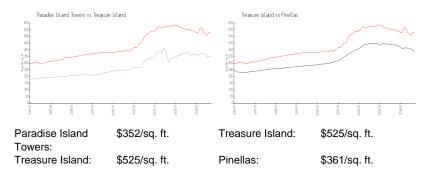

| 191                                         |

The above valuated price is a baseline figure that does not take into account any specific renovation, upgrade, split, merge, or deterioration of the unit.

#### **Building Information**

| 149 |
|-----|
| 0   |
| 22  |
| 14% |
| 6   |
| 2   |
| 1   |
|     |

### **Recent Sales**

| Unit # | Size        | Closing Date | Sale Price | PPSF  |
|--------|-------------|--------------|------------|-------|
| 315    | 1,055 sq ft | Sep 2024     | \$350,000  | \$332 |
| 606    | 870 sq ft   | Jun 2024     | \$335,000  | \$385 |
| 1012   | 1,240 sq ft | Apr 2024     | \$390,000  | \$315 |
| 807    | 865 sq ft   | Apr 2024     | \$345,000  | \$399 |
| 511    | 895 sq ft   | Apr 2024     | \$298,500  | \$334 |

#### **Market Information**



#### **Inventory for Sale**

| Paradise Island Towers | 15% |
|------------------------|-----|
| Treasure Island        | 5%  |
| Pinellas               | 5%  |

## Avg. Time to Close Over Last 12 Months

| Paradise Island Towers | 81 days |
|------------------------|---------|
| Treasure Island        | 89 days |
| Pinellas               | 80 days |