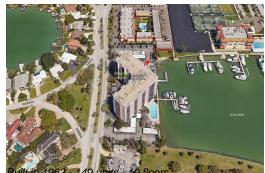

# Unit 502 - Paradise Island Towers

502 - 10355 Paradise Blvd, Treasure Island, FL, Pinellas 33706

#### **Building Information**

| 149 |
|-----|
| 0   |
| 22  |
| 14% |
| 6   |
| 2   |
| 1   |
|     |