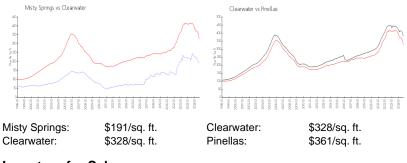

#### **Market Information**

Inventory for Sale

| Misty Springs | 3% |
|---------------|----|
| Clearwater    | 6% |
| Pinellas      | 5% |

# Avg. Time to Close Over Last 12 Months

| Misty Springs | 37 days |
|---------------|---------|
| Clearwater    | 86 days |
| Pinellas      | 80 days |