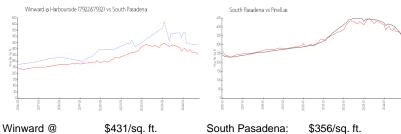

## **Market Information**

Harbourside

\$431/sq. ft.

South Pasadena:

\$356/sq. ft.

(7922&7932):

\$356/sq. ft. South Pasadena:

Pinellas: \$311/sq. ft.