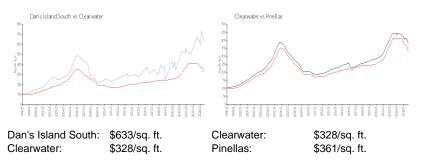

#### **Market Information**

#### **Inventory for Sale**

| Dan's Island South | 6% |
|--------------------|----|
| Clearwater         | 6% |
| Pinellas           | 5% |

## Avg. Time to Close Over Last 12 Months

| Dan's Island South | 107 days |
|--------------------|----------|
| Clearwater         | 86 days  |

Pinellas

80 days