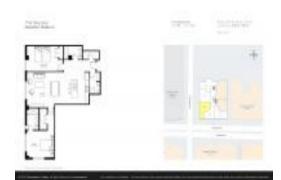

# Unit 406 - Skyview (The)

406 - 5 N Oscola Ave, Clearwater, FL, Pinellas 33755

#### **Unit Information**

 MLS Number:
 TB8305350

 Status:
 Active

 Size:
 1,269 Sq ft.

Bedrooms: 2 Full Bathrooms: 2 Half Bathrooms: 0

Parking Spaces: Assigned, Under Building

 View:
 City,Water

 List Price:
 \$4,750