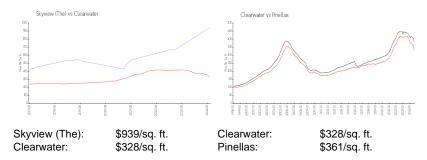

## **Market Information**

#### **Inventory for Sale**

Skyview (The) 9% Clearwater 6% Pinellas 5%

## Avg. Time to Close Over Last 12 Months

Skyview (The) n/a
Clearwater 86 days
Pinellas 80 days