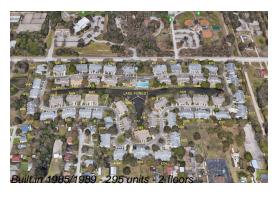

## **Building Information**

Number of units: 295
Number of active listings for rent: 0
Number of active listings for sale: 18
Building inventory for sale: 6%
Number of sales over the last 12 months: 10
Number of sales over the last 6 months: 2
Number of sales over the last 3 months: 1