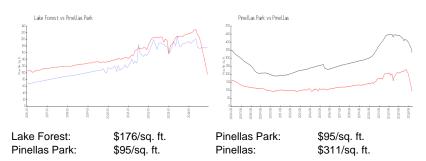

Number of sales over the last 12 months: 10
Number of sales over the last 6 months: 2
Number of sales over the last 3 months: 1

# **Building Association Information**

Lake Forest Condominium Association Address: 6350 93rd Terrace N, Pinellas Park, FL 33782 Phone: +1 727-546-4764

https://www.lakeforestcondoassn.com/

### **Recent Sales**

| Unit # | Size        | Closing Date | Sale Price | PPSF  |
|--------|-------------|--------------|------------|-------|
| 4506   | 1,245 sq ft | Dec 2024     | \$212,500  | \$171 |
| 2902   | 1,245 sq ft | Oct 2024     | \$219,000  | \$176 |
| 4706   | 1,620 sq ft | Jul 2024     | \$280,000  | \$173 |
| 802    | 1,190 sq ft | Jun 2024     | \$170,000  | \$143 |
| 1905   | 1,245 sq ft | Jun 2024     | \$235,000  | \$189 |

### **Market Information**



## **Inventory for Sale**

Lake Forest 6%
Pinellas Park 2%
Pinellas 4%

## Avg. Time to Close Over Last 12 Months





Lake Forest36 daysPinellas Park46 daysPinellas85 days