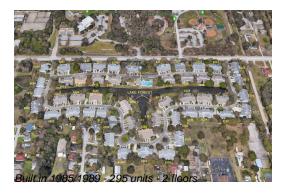

### **Building Information**

Number of units: 295
Number of active listings for rent: 0
Number of active listings for sale: 14
Building inventory for sale: 4%
Number of sales over the last 12 months: 11
Number of sales over the last 6 months: 4
Number of sales over the last 3 months: 1

## **Building Association Information**

Lake Forest Condominium Association Address: 6350 93rd Terrace N, Pinellas Park, FL 33782 Phone: +1 727-546-4764

https://www.lakeforestcondoassn.com/