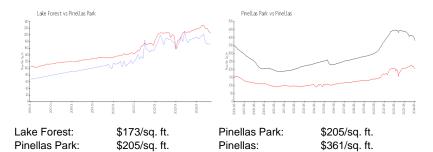

#### **Market Information**

## **Inventory for Sale**

Lake Forest 5%
Pinellas Park 2%
Pinellas 4%

# Avg. Time to Close Over Last 12 Months

Lake Forest31 daysPinellas Park39 daysPinellas81 days