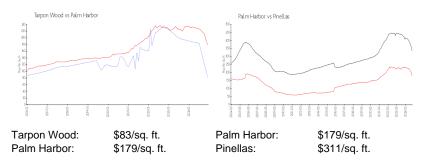

## **Inventory for Sale**

| Tarpon Wood | 7% |
|-------------|----|
| Palm Harbor | 3% |
| Pinellas    | 4% |

# Avg. Time to Close Over Last 12 Months

| Tarpon Wood | 26 days |
|-------------|---------|
| Palm Harbor | 71 days |
| Pinellas    | 85 days |