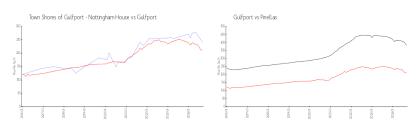

#### **Market Information**

105 days

Town Shores of \$241/sq. ft. Gulfport: \$211/sq. ft.

Gulfport - Nottingham

House:

Gulfport: \$211/sq. ft. Pinellas: \$361/sq. ft.

#### Avg. Time to Close Over Last 12 Months

Town Shores of Gulfport - Nottingham

House

Gulfport 91 days

Pinellas 80 days