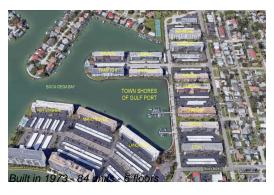

### **Building Information**

Number of units: 84
Number of active listings for rent: 0
Number of active listings for sale: 3
Building inventory for sale: 3%
Number of sales over the last 12 months: 2
Number of sales over the last 6 months: 2
Number of sales over the last 3 months: 1