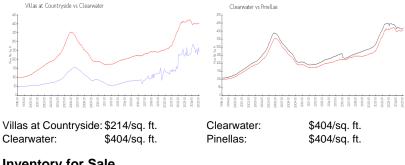

| \$180,000                                        |
| Valuated PPSF:                                                                                                 | \$217                                            |

The above valuated price is a baseline figure that does not take into account any specific renovation, upgrade, split, merge, or deterioration of the unit.

### **Building Information**

| 221 |
|-----|
| 0   |
| 10  |
| 4%  |
| 8   |
| 6   |
| 2   |
|     |

# **Building Association Information**

VILLAS AT COUNTRYSIDE CONDOMINIUM ASSOCIATION, INC. PROGRESSIVE MANAGEMENT, INC. 4151 WOODLANDS PKWY PALM HARBOR FL 3468 PHONE 727-773-9542 FAX 727-773-8740

## **Market Information**





### **Inventory for Sale**

| Villas at Countryside | 5% |
|-----------------------|----|
| Clearwater            | 6% |
| Pinellas              | 6% |

## Avg. Time to Close Over Last 12 Months

| Villas at Countryside | 47 days  |
|-----------------------|----------|
| Clearwater            | 106 days |
| Pinellas              | 91 days  |