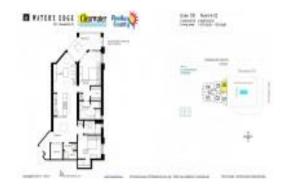

# Unit 2206 - Waters Edge

2206 - 331 Cleveland St, Clearwater, FL, Pinellas 33755

#### **Unit Information**

 MLS Number:
 TB8306777

 Status:
 Active

 Size:
 1,676 Sq ft.

Bedrooms: 2
Full Bathrooms: 2
Half Bathrooms: 0

Parking Spaces: Garage Door Opener, Reserved, Under

Building

View: City,Park/Greenbelt,Pool,Water