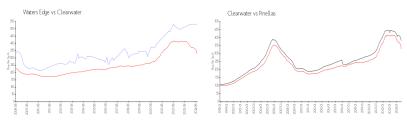

### **Market Information**

Waters Edge: \$532/sq. ft. Clearwater: \$328/sq. ft. Clearwater: \$328/sq. ft. Pinellas: \$361/sq. ft.