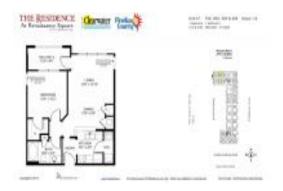

# Unit 204 - Residence at Renaissance Square

204 - 1216 S Missouri Ave, Clearwater, FL, Pinellas 33756

#### **Unit Information**

 MLS Number:
 TB8307214

 Status:
 Active

 Size:
 660 Sq ft.

 Bedrooms:
 1

Full Bathrooms: 1
Half Bathrooms: 0

Parking Spaces: Assigned, Guest, Open, Reserved

 View:
 Trees/Woods