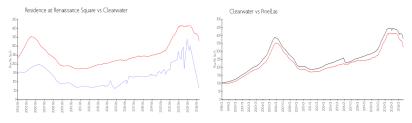

#### **Market Information**

Residence at \$64/sq. ft. Clearwater: \$328/sq. ft. Renaissance Square:

Clearwater: \$328/sq. ft. Pinellas: \$361/sq. ft.