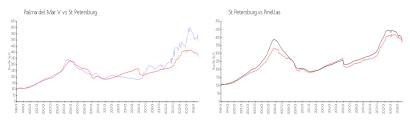

#### **Market Information**

Palma del Mar V: \$495/sq. ft. St Petersburg: \$368/sq. ft. St Petersburg: \$368/sq. ft. Pinellas: \$361/sq. ft.