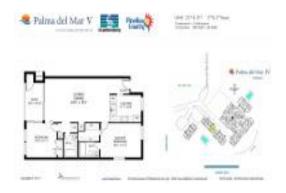

## Unit 217 - Palma del Mar V

217 - 6382 Palma Del Mar Blvd S, St Petersburg, FL, Pinellas 33715

#### **Unit Information**

 MLS Number:
 TB8307332

 Status:
 Active

 Size:
 890 Sq ft.

 Bedrooms:
 2

 Full Bathrooms:
 2

 Half Bathrooms:
 0

Parking Spaces:

View:

 List Price:
 \$525,000

 List PPSF:
 \$590

 Valuated Price:
 \$431,000

 Valuated PPSF:
 \$484

The above valuated price is a baseline figure that does not take into account any specific renovation, upgrade, split, merge, or deterioration of the unit.