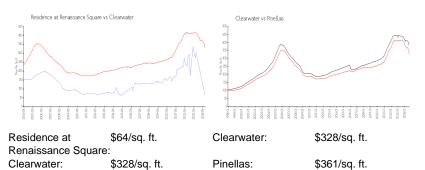

#### **Unit Information**

| MLS Number:<br>Status:<br>Size:<br>Bedrooms:<br>Full Bathrooms:<br>Half Bathrooms:<br>Parking Spaces:<br>View: | TB8307936<br>Active<br>660 Sq ft.<br>1<br>0 |
|----------------------------------------------------------------------------------------------------------------|---------------------------------------------|
| List Price:                                                                                                    | \$172,900                                   |
| List PPSF:                                                                                                     | \$262                                       |
| Valuated Price:                                                                                                | \$42,000                                    |
| Valuated PPSF:                                                                                                 | \$64                                        |

#### Inventory for Sale

| Residence at Renaissance Square | 14% |
|---------------------------------|-----|
| Clearwater                      | 6%  |
| Pinellas                        | 5%  |